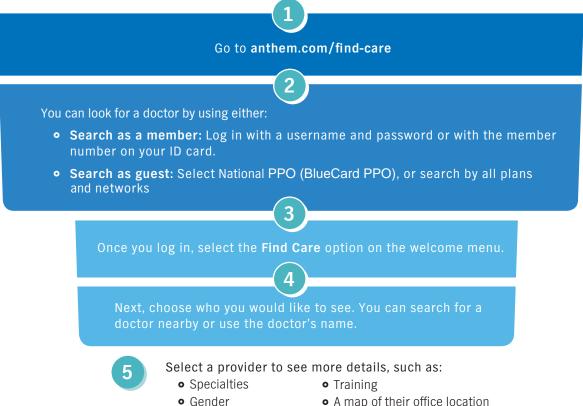

#### It's easy to find one online

The right doctor can have a positive impact on your health and well-being. Choosing one in your plan can save you money as well. The Find Care tool helps you locate doctors, dentists, eye care professionals, hospitals, labs, and other health care providers in your plan. If you decide to see a doctor outside your plan, your costs will be higher and your care may not be covered. Therefore, it is a good idea to learn how this convenient tool can help you find care.

### How to find a doctor near you:

- Languages spoken
- A map of their office location
- Phone number